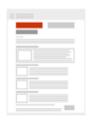

### Leaderboard

Size: 320px (w) x 200px (h)

Placement: Top-header of every email

\$275 per issue

\$275 per issue

\$225 per issue

\$225 per issue

\$225 per issue