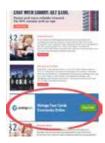

### Leaderboard

Size: 320px (w) x 200px (h)

Placement: Top-header of every email

\$275 per issue

\$275 per issue

\$225 per issue

\$225 per issue

\$225 per issue