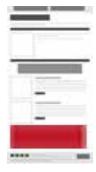

#### 1st Article Ad

Size: 740px (w) x 300px (h) Placement: 1st Ad of every email

#### **Article Text ads**

Size: 740px (w) x 300px (h)

Placement: After 2<sup>nd</sup> article of every email
After 4<sup>th</sup> article of every email

#### **Newsletter: Last Article**

Size: 740px (w) x 300px (h)

Placement: After last article of every email

# **Newsletter: Sponsor**

Size: 120px (w) x 60px (h)

Placement: Bottom of the page of every email