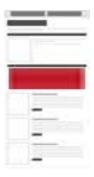

#### **Article Text ads**

Size: 740px (w) x 300px (h)

Placement: After 2<sup>nd</sup> article of every email
After 4<sup>th</sup> article of every email

#### **Newsletter: Last Article**

Size: 740px (w) x 300px (h)

Placement: After last article of every email