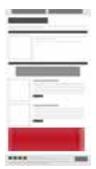

#### **Newsletter: Last Article**

Size: 740px (w) x 300px (h)

Placement: After last article of every email

# **Newsletter: Sponsor**

Size: 120px (w) x 60px (h)

Placement: Bottom of the page of every email