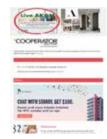

#### 1st Article Ad

Size: 740px (w) x 300px (h) Placement: 1st Ad of every email \$250 per issue

\$200 per issue

\$175 per issue

\$150 per issue