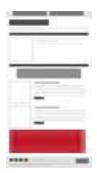

#### **Newsletter: Last Article**

Size: 740px (w) x 300px (h)

Placement: After last article of every email