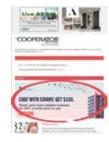

#### **Newsletter: Last Article**

Size: 740px (w) x 300px (h)

Placement: After last article of every email