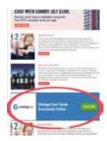

#### 1st Article Ad

Size: 740px (w) x 300px (h) Placement: 1st Ad of every email \$250 per issue

\$200 per issue

\$175 per issue

\$150 per issue