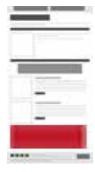

#### **Newsletter: Last Article**

Size: 740px (w) x 300px (h)

Placement: After last article of every email