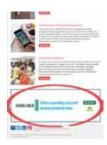

#### **Article Text ads**

Size: 740px (w) x 300px (h)

Placement: After 2<sup>nd</sup> article of every email

After 4<sup>th</sup> article of every email